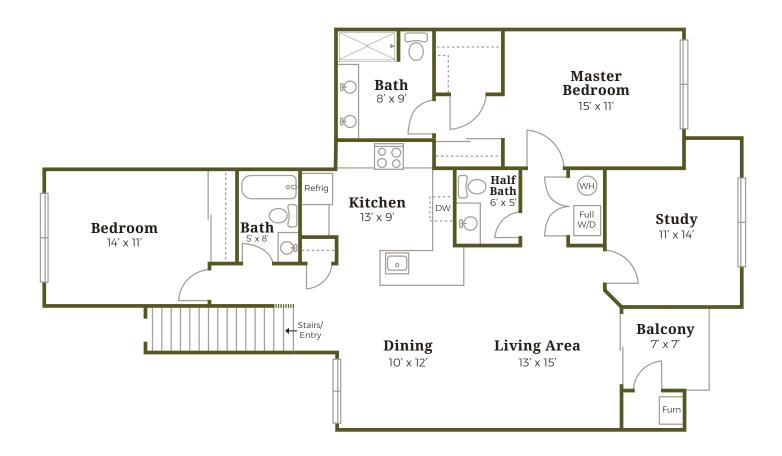

## The Juniper

2 BEDROOM 2.5 BATH 1452 SF STUDY SECOND FLOOR UNITS ONLY GARAGE INCLUDED, 252 SF (PLACEMENT DETERMINED BY LOCATION IN BUILDING)

- · Spacious floor plan with 9-foot ceilings
- Full-size washer and dryer in unit
- Self-controlled heating and central air conditioning
- Pre-wired for cable TV, phone, and high-speed internet
- Large walk-in closet in master bedroom
- Ample storage closets
- Window blinds pre-installed for your convenience
- Modern kitchens with white soft-close cabinets, quartz countertops, and stainless steel GE brand appliances including refrigerator, gas range, dishwasher, and microwave

- · Woodgrain plank flooring throughout
- · Private entrance and balcony
- Complimentary parking
- Electric vehicle charging station adaptable
- 24/7 maintenance