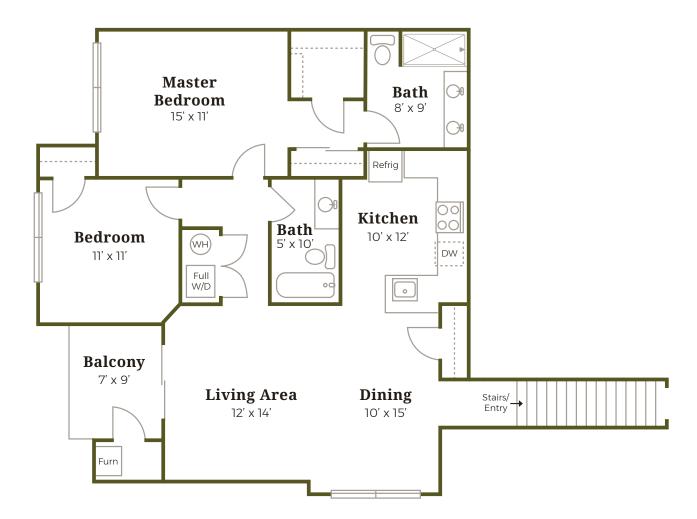

## **The Willow**

## 2 BEDROOM 2 BATH 1215-1226 SF SECOND FLOOR UNITS ONLY GARAGE INCLUDED, 274-295 SF (PLACEMENT DETERMINED BY LOCATION IN BUILDING)

- Spacious floor plan with 9-foot ceilings
- Full-size washer and dryer in unit
- Self-controlled heating and central air conditioning
- Pre-wired for cable TV, phone, and high-speed internet
- Large walk-in closet in master bedroom
- Ample storage closets
- Window blinds pre-installed for your convenience
- Modern kitchens with white soft-close cabinets, quartz countertops, and stainless steel GE brand appliances including refrigerator, gas range, dishwasher, and microwave

- · Woodgrain plank flooring throughout
- Private entrance and balcony
- · Complimentary parking
- Electric vehicle charging station (available in select units, adaptable in all garage units)
- 24/7 maintenance