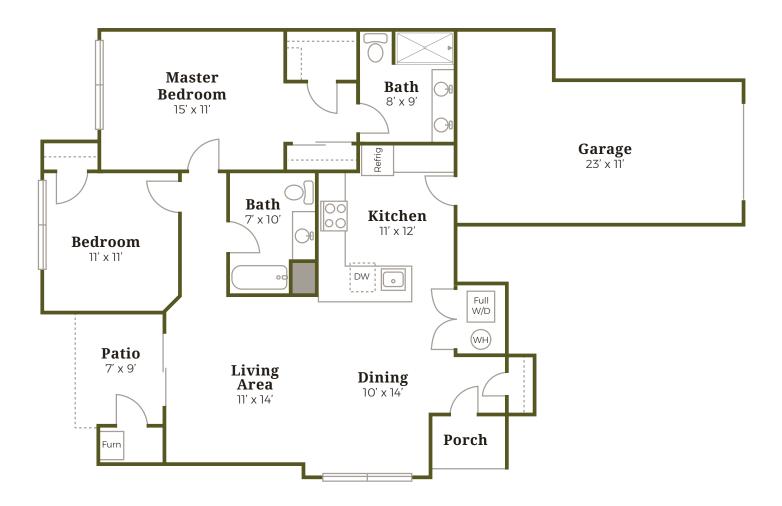

## 2 BEDROOM 1146 SF GARAGE INCLUDED, 220-256 SF 2 BATH

- Spacious floor plan with 9-foot ceilings
- Full-size washer and dryer in unit
- Self-controlled heating and central air conditioning
- Pre-wired for cable TV, phone, and high-speed internet
- Large walk-in closet in master bedroom
- Ample storage closets
- Window blinds pre-installed for your convenience
- Modern kitchens with white soft-close cabinets, quartz countertops, and stainless steel GE brand appliances including refrigerator, gas range, dishwasher, and microwave

- · Woodgrain plank flooring throughout
- · Private entrance, patio, and porch
- · Complimentary parking
- Electric vehicle charging station (available in select units, adaptable in all garage units)
- 24/7 maintenance