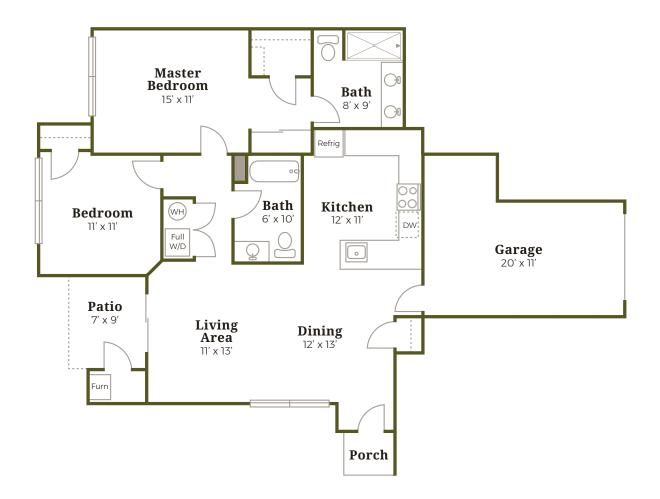

## The Elm

## 2 BEDROOM 1144 SF GARAGE INCLUDED, 225 SF 2 BATH

- Spacious floor plan with 9-foot ceilings
- Full-size washer and dryer in unit
- Self-controlled heating and central air conditioning
- Pre-wired for cable TV, phone, and high-speed internet
- Large walk-in closet in master bedroom
- Ample storage closets
- Window blinds pre-installed for your convenience
- Modern kitchens with white soft-close cabinets, quartz countertops, and stainless steel GE brand appliances including refrigerator, gas range, dishwasher, and microwave

- · Woodgrain plank flooring throughout
- Private entrance, patio, and porch
- Complimentary parking
- Electric vehicle charging station adaptable
- 24/7 maintenance