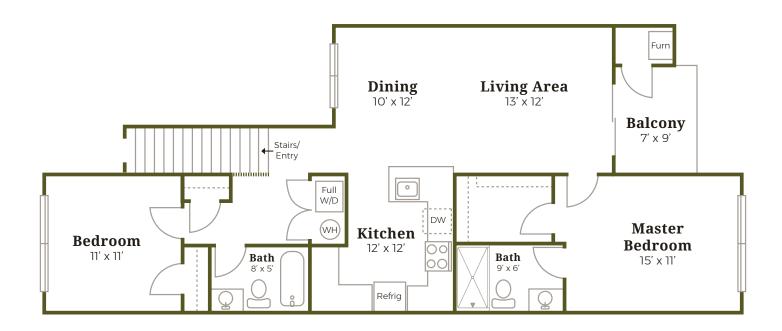

## The Douglas

## 2 BEDROOM 1100-1117 sf 2 BATH GARAGE INCLUDED, 210-230 SF SECOND FLOOR UNITS ONLY

- · Spacious floor plan with 9-foot ceilings
- Full-size washer and dryer in unit
- Self-controlled heating and central air conditioning
- Pre-wired for cable TV, phone, and high-speed internet
- Large walk-in closet in master bedroom
- Ample storage closets
- Window blinds pre-installed for your convenience
- Modern kitchens with white soft-close cabinets, quartz countertops, and stainless steel GE brand appliances including refrigerator, gas range, dishwasher, and microwave

- · Woodgrain plank flooring throughout
- Private entrance and balcony
- Complimentary parking
- Electric vehicle charging station adaptable
- 24/7 maintenance