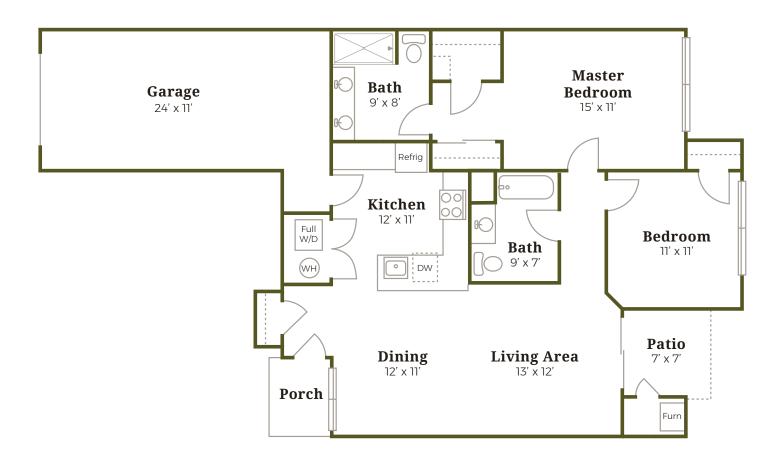

## The Cypress

## **2 BATH** 2 BEDROOM 1112 SF GARAGE INCLUDED, 275 SF

- Spacious floor plan with 9-foot ceilings
- Full-size washer and dryer in unit
- Self-controlled heating and central air conditioning
- Pre-wired for cable TV, phone, and high-speed internet
- Large walk-in closet in master bedroom
- Ample storage closets
- Window blinds pre-installed for your convenience
- Modern kitchens with white soft-close cabinets, quartz countertops, and stainless steel GE brand appliances including refrigerator, gas range, dishwasher, and microwave