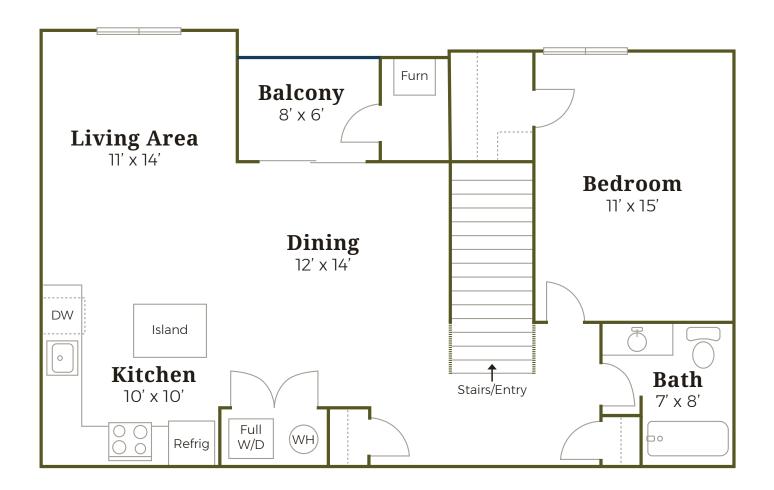

## The Birch

## 1 BEDROOM 891-917 sf 1 BATH SECOND FLOOR UNITS ONLY **GARAGE AVAILABLE IN SELECT UNITS**

- · Spacious floor plan with 9-foot ceilings
- Full-size washer and dryer in unit
- Self-controlled heating and central air conditioning
- Pre-wired for cable TV, phone, and high-speed internet
- Walk-in closet in bedroom
- Ample storage closets
- Window blinds pre-installed for your convenience
- Modern kitchens with white soft-close cabinets, quartz countertops, and stainless steel GE brand appliances including refrigerator, gas range, dishwasher, and microwave

- · Woodgrain plank flooring throughout
- Private entrance and balcony
- Complimentary parking
- Electric vehicle charging station (available in select units, adaptable in all garage units)
- 24/7 maintenance