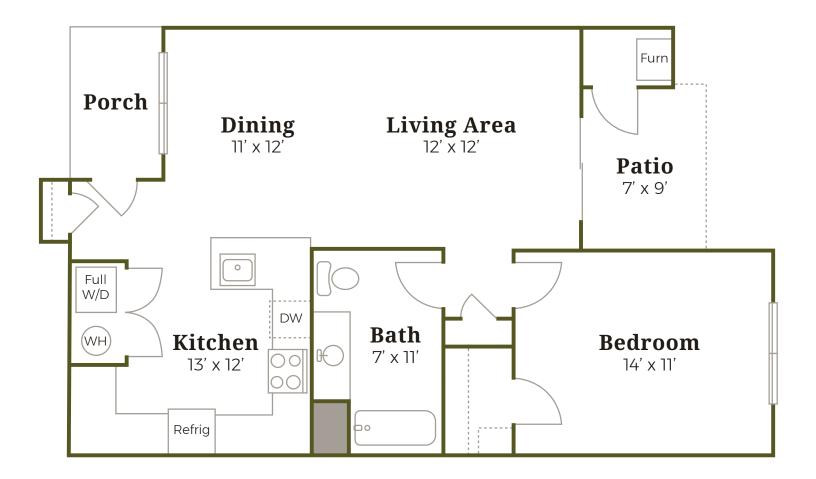

## The Aspen

## 800 SF 1 BEDROOM 1 BATH FIRST FLOOR UNITS ONLY

- Spacious floor plan with 9-foot ceilings
- · Full-size washer and dryer in unit
- Self-controlled heating and central air conditioning
- · Pre-wired for cable TV, phone, and high-speed internet
- Walk-in closet in bedroom
- Ample storage closets
- Window blinds pre-installed for your convenience
- Modern kitchens with white soft-close cabinets, quartz countertops, and stainless steel GE brand appliances including refrigerator, gas range, dishwasher, and microwave

- · Woodgrain plank flooring throughout
- · Private entrance, patio space, and porch
- · Complimentary parking
- 24/7 maintenance